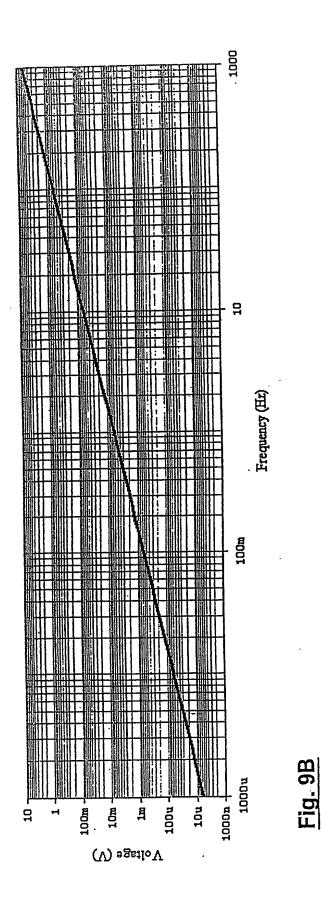

This Page Is Inserted by IFW Operations and is not a part of the Official Record

## **BEST AVAILABLE IMAGES**

Defective images within this document are accurate representations of the original documents submitted by the applicant.

Defects in the images may include (but are not limited to):

- BLACK BORDERS
- TEXT CUT OFF AT TOP, BOTTOM OR SIDES
- FADED TEXT
- ILLEGIBLE TEXT
- SKEWED/SLANTED IMAGES
- COLORED PHOTOS
- BLACK OR VERY BLACK AND WHITE DARK PHOTOS
- GRAY SCALE DOCUMENTS

## **IMAGES ARE BEST AVAILABLE COPY.**

## As rescanning documents *will not* correct images, please do not report the images to the Image Problem Mailbox.







Fig. 1C





Fig. 2











.



Fig. 5









ż

Fig. 8B

(V) agetio V











,

Fig. 11B